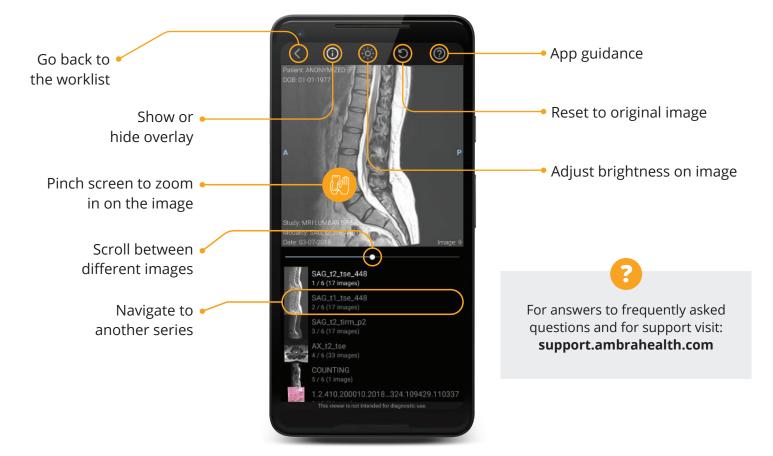

## **3. ACCESS PATIENT STUDIES**

 All images in your Ambra account can be viewed in the app.

- Search for a patient's study.
- Select study to view image(s).

\*The mobile app is not intended for diagnostic use. Not actual patient data pictured.